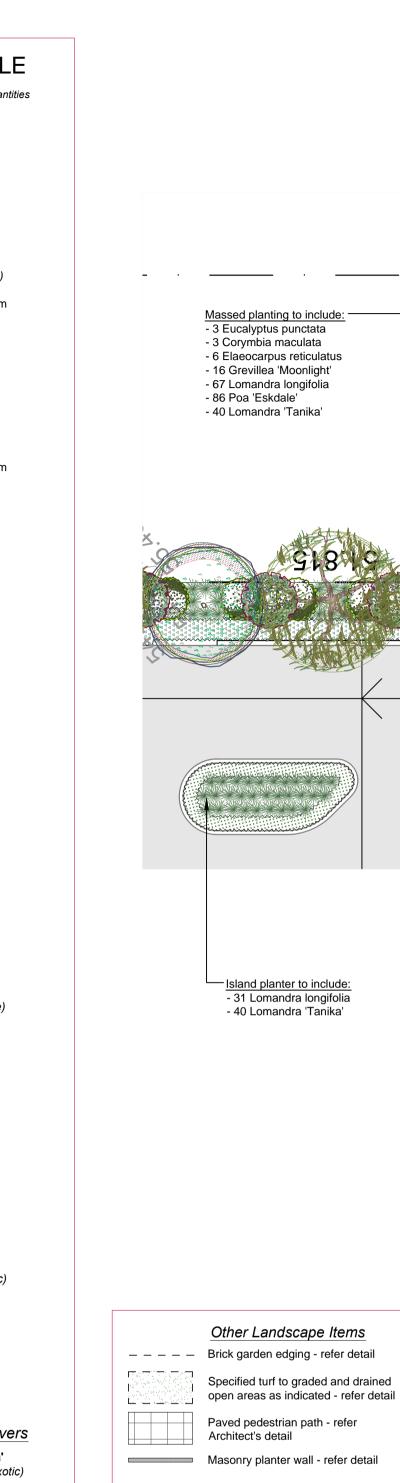

Mat Rush (Native) Pot size: 150mm *Mature H x S:* 800mm x 700mm Qty Required: 98

RAMP UP 7m@1:16

Raised planter to include:

Raised planter to include:

Raised planter to include: - 10 Raphiolepis indica

- 9 Liriope 'Evergreen Giant'

- 10 Viburnum tinus

- 9 Cordyline 'Negra'

- 11 Liriope 'Evergreen Giant'

· 10 Raphiolepis indica

Each Planter box (x3) to include:

- 12 Trachelospermum jasminoides

- 6 Liriope 'Evergreen Giant'

- 1 Pyrus 'Chanticleer'