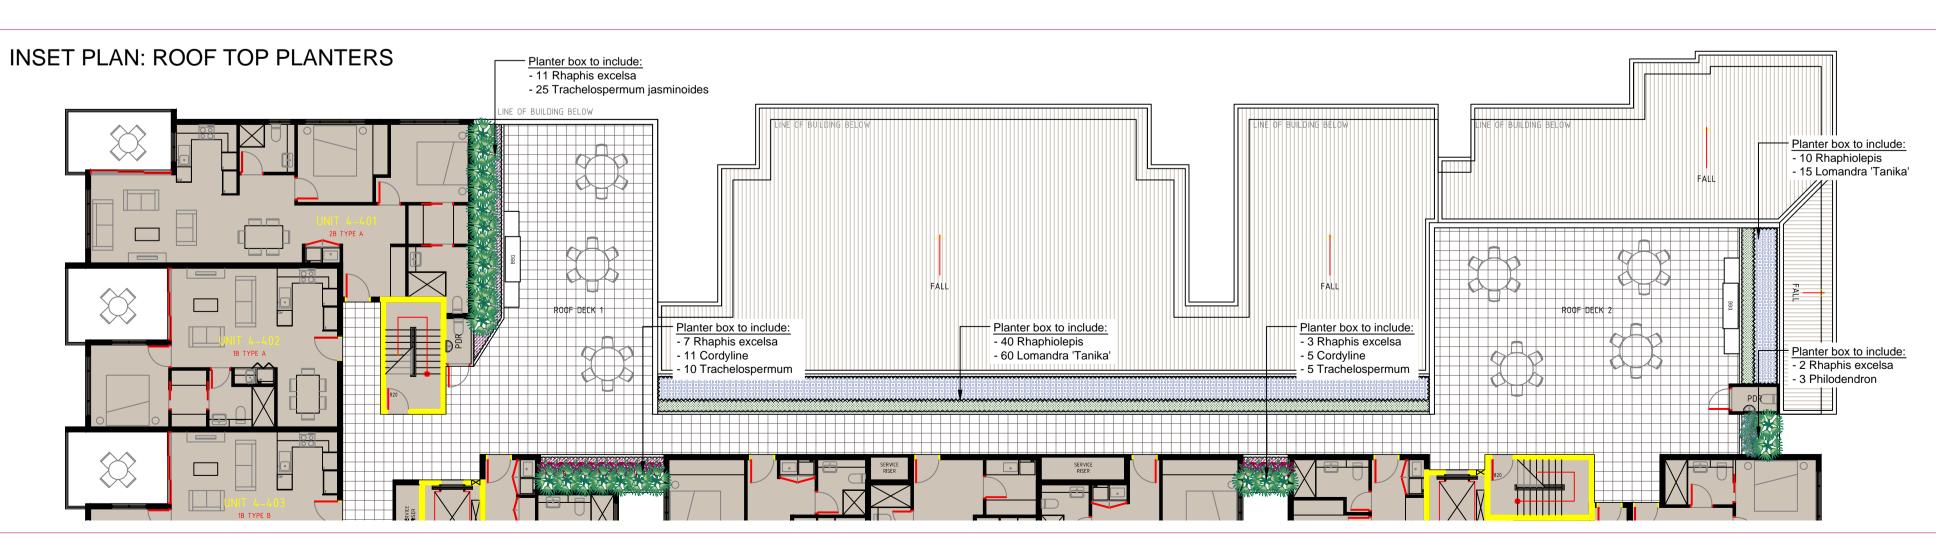

Mat Rush (Native) Pot size: 150mm *Mature H x S:* 800mm x 700mm Qty Required: 98

RAMP UP 7m@1:16

Raised planter to include:

Raised planter to include:

Raised planter to include: - 10 Raphiolepis indica

- 9 Liriope 'Evergreen Giant'

- 10 Viburnum tinus

- 9 Cordyline 'Negra'

- 11 Liriope 'Evergreen Giant'

· 10 Raphiolepis indica

Each Planter box (x3) to include:

- 12 Trachelospermum jasminoides

- 6 Liriope 'Evergreen Giant'

- 1 Pyrus 'Chanticleer'

**EMAIL** 

<u>5 Planter boxes to each include:</u>

- 6 Liriope 'Evergreen Giant'

- 12 Trachelospermum jasminoides

- 1 Betula pendula

MANEUVERING

BAY TO

ACCOMMODATE

Planter box to include:

- 22 Viburnum tinus

- 11 Cordyline 'Negra'

Planter box to include:

- 12 Raphiolepis indica

- 20 Liriope 'Evergreen

- 20 Trachelospermum

Planter box to include:

- 12 Cordyline 'Negra'

7 Viburnum tinus

6 Central raised planters

seating to each include:

- 8 Trachelospermum

4 Central raised planters (600mm High) to each

include:
- 3 Raphis excelsa

- 14 Aspidistra elatior

(400mm High) with bench

- 3 Philodendron 'Xanadu'

Raised planter to include:

4 Viburnum tinus

Raised planter to include:

3 Liriope 'Evergreen Giant'

Raised planter to include:

- 6 Viburnum tinus

- 13 Cordyline 'Negra'

- 10 Raphiolepis indica

**HUME HWY REDEVELOPMENT** 225-241A HUME HWY, 112 NORTHCOTE RD & 24 HILLCREST AVE **GREENACRE NSW** 

Raised planter to include:

- 18 Liriope 'Evergreen Giant'

- 10 Raphiolepis indica

Tree planting to include:
- 6 Tristaniopsis laurina

- 48 Lomandra 'Tanika'

PARKING 03

Planter box to include:

- 15 Viburnum tinus

PARKING 04

- 16 Cordyline 'Negra'

Planter box to include:

- 10 Raphiolepis indica

- 17 Liriope 'Evergreen

Planter box to include:
 15 Raphiolepis indica

80.00

Raised planter to include: - 5 Waterhousia 'Sweepe

- 27 Acmena 'Sublime'

- 60 Trachelospermum

- 19 Philodendron 'Xanadu'

4 Raphis excelsa

jasminoides

DEVELOPMENT APPROVAL **BUILDING 4** LANDSCAPE PLAN 1:150 @ A1 MAY 2015 D.G R.F LPDA 15 - 43 / 4

MANEUVERING

BAY TO

ACCOMMODATE

SRV, MRV, RCV

Raised planter to include:

- 16 Viburnum tinus

- 7 Cordyline 'Negra'

Tree planting to include:

- 32 Lomandra 'Tanika'

- 4 Tristaniopsis 'Lucious'